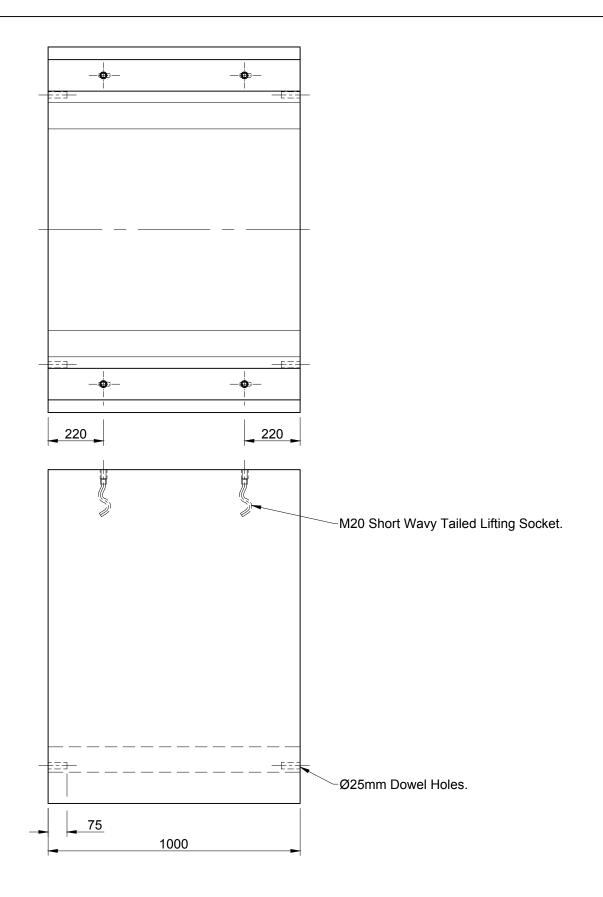

- 50N/mm<sup>2</sup> Concrete.
- Channels reinforced with 12mm bar at 200mm centres.
- Two dowel holes cast in each end Ø25mm.
- Butt jointed.
- Surround in min. 200mm concrete if heavy / medium traffic loading, 100 150mm surround for light traffic although suggest engineer to local confirm ground conditions.
- No problem with modifying units on site; for example drilling and fixing brackets, core drilling to take plastic pipes, cutting and re-casting for corners and flat ends. Sikaflex 11fc recommended for sealing the joints (if required)
- 3mm neoprene recommended as a gasket between lid and channels in heavily trafficked areas.