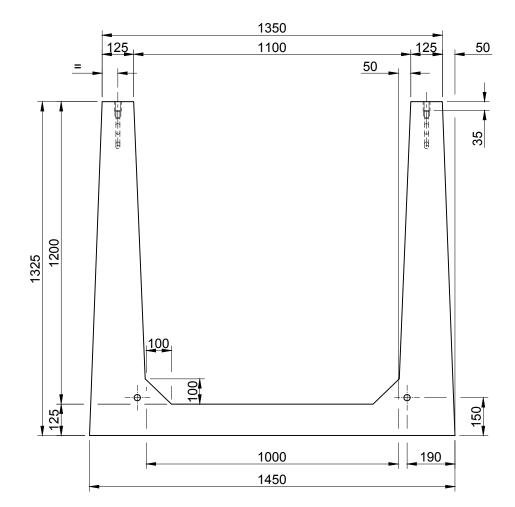

Weight: 1425kg Approx.

|      |      |                  |     |     |            |                  |     |     | T    | 1000 x 1450 x 1325                                                                                                                                                                                                                                                                                                                                                                                                                                                                                                                                                                                                                                                                                                                                                                                                                                                                                                                                                                                                                                                                                                                                                                                                                                                                                                                                                                                                                                                                                                                                                                                                                                                                                                                                                                                                                                                                                                                                                                                                                                                                                                             | ELITE PRECAST CONCRETE LTD<br>HALESFIELD 9, TELFORD<br>SHROPSHIRE TF7 4QW | ELITE PRECAST CONCRETE |
|------|------|------------------|-----|-----|------------|------------------|-----|-----|------|--------------------------------------------------------------------------------------------------------------------------------------------------------------------------------------------------------------------------------------------------------------------------------------------------------------------------------------------------------------------------------------------------------------------------------------------------------------------------------------------------------------------------------------------------------------------------------------------------------------------------------------------------------------------------------------------------------------------------------------------------------------------------------------------------------------------------------------------------------------------------------------------------------------------------------------------------------------------------------------------------------------------------------------------------------------------------------------------------------------------------------------------------------------------------------------------------------------------------------------------------------------------------------------------------------------------------------------------------------------------------------------------------------------------------------------------------------------------------------------------------------------------------------------------------------------------------------------------------------------------------------------------------------------------------------------------------------------------------------------------------------------------------------------------------------------------------------------------------------------------------------------------------------------------------------------------------------------------------------------------------------------------------------------------------------------------------------------------------------------------------------|---------------------------------------------------------------------------|------------------------|
|      |      |                  |     |     | O 21.04.16 | For Information. | СТС | RME | 一    | Elite Product Code : 1012  DRN CTC CHKD RMD DATE 21-04-16                                                                                                                                                                                                                                                                                                                                                                                                                                                                                                                                                                                                                                                                                                                                                                                                                                                                                                                                                                                                                                                                                                                                                                                                                                                                                                                                                                                                                                                                                                                                                                                                                                                                                                                                                                                                                                                                                                                                                                                                                                                                      | SIZE A3 SCALE 1:15 DRG EPC-DI                                             | LICT 011 REV C         |
| RE\/ | DATE | REASON FOR ISSUE | DRN | ΔΡΡ | REV DATE   | REASON FOR ISSUE | DBN | ΔPP | _ [م | THE PRINCIPLE STRUCTURE TO SERVICE STRUCTURE STRUCT |                                                                           |                        |